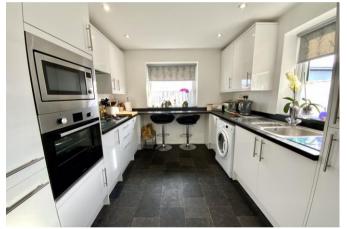

The private front door opens into a spacious hallway which has two useful storage cupboards and leads to the double aspect lounge/diner, measuring approx. 20' in length and has sliding doors to the private balcony - enjoying lovely views towards the sea. The kitchen also has sea glimpses, and is fitted with modern gloss-white units, there is a breakfast bar, built-in oven, microwave and gas hob, along with an integrated fridge/freezer and space for a washing machine.