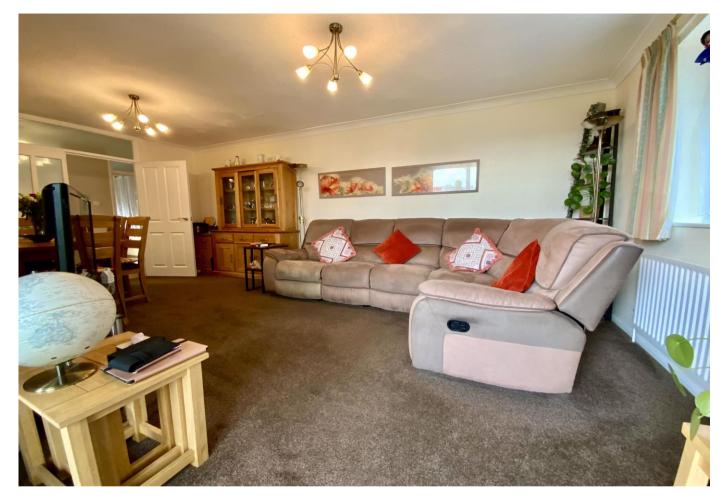

The private front door opens into a spacious hallway which has two useful storage cupboards and leads to the double aspect lounge/diner, measuring approx. 20' in length and has sliding doors to the private balcony - enjoying lovely views towards the sea. The kitchen also has sea glimpses, and is fitted with modern gloss-white units, there is a breakfast bar, built-in oven, microwave and gas hob, along with an integrated fridge/freezer and space for a washing machine.