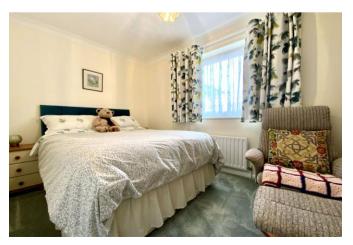

The master bedroom has built-in wardrobes, and the second bedroom is also a double. There is a three piece bathroom suite, comprising of a bath with overhead shower, w/c and vanity unit with inset basin; there is also an additional separate w/.c