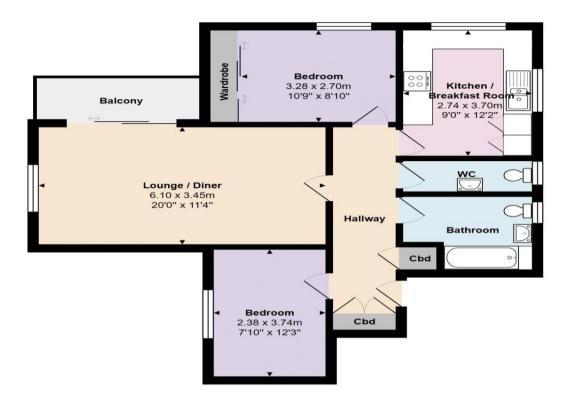

The private front door opens into a spacious hallway which has two useful storage cupboards and leads to the double aspect lounge/diner, measuring approx. 20' in length and has sliding doors to the private balcony - enjoying lovely views towards the sea. The kitchen also has sea glimpses, and is fitted with modern gloss-white units, there is a breakfast bar, built-in oven, microwave and gas hob, along with an integrated fridge/freezer and space for a washing machine.

The master bedroom has built-in wardrobes, and the second bedroom is also a double. There is a three piece bathroom suite, comprising of a bath with overhead shower, w/c and vanity unit with inset basin; there is also an additional separate w/.c

Outside there are well maintained communal grounds and a garage in block.

Lease Length - 149 Years remaining Ground Rent - Zero EPC Rating: 71 | C Service Charge - Approx. £1822.11 per annum Council Tax Band: D

Total Area: 71.0 m<sup>2</sup> ... 764 ft<sup>2</sup> (excluding balcony)
All measurements are approximate and for display purposes only

Disclaimer These particulars, whilst believed to be accurate are set out as a general outline only for guidance and do not constitute any part of an offer or contract. Intending purchasers should not rely on them as statements of representation of fact, but must satisfy themselves by inspection or otherwise as to their accuracy. We have not carried out a detailed survey nor tested the services, appliances and specific fittings. Room sizes should not be relied upon for carpets and furnishings. The measurements given are approximate. No person in this firms employment has the authority to make or give any representation or warranty in respect of the property.