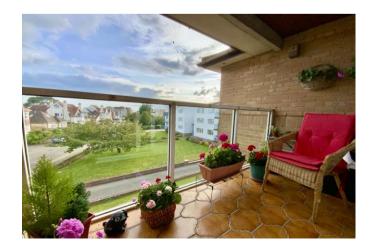

The private front door opens into a spacious hallway which has two useful storage cupboards and leads to the double aspect lounge/diner, measuring approx. 20' in length and has sliding doors to the private balcony - enjoying lovely views towards the sea. The kitchen also has sea glimpses, and is fitted with modern gloss-white units, there is a breakfast bar, built-in oven, microwave and gas hob, along with an integrated fridge/freezer and space for a washing machine.