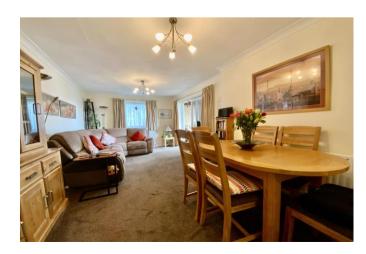

The private front door opens into a spacious hallway which has two useful storage cupboards and leads to the double aspect lounge/diner, measuring approx. 20' in length and has sliding doors to the private balcony - enjoying lovely views towards the sea. The kitchen also has sea glimpses, and is fitted with modern gloss-white units, there is a breakfast bar, built-in oven, microwave and gas hob, along with an integrated fridge/freezer and space for a washing machine.