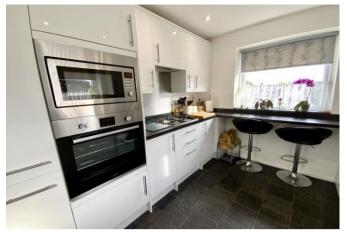

The private front door opens into a spacious hallway which has two useful storage cupboards and leads to the double aspect lounge/diner, measuring approx. 20' in length and has sliding doors to the private balcony - enjoying lovely views towards the sea. The kitchen also has sea glimpses, and is fitted with modern gloss-white units, there is a breakfast bar, built-in oven, microwave and gas hob, along with an integrated fridge/freezer and space for a washing machine.