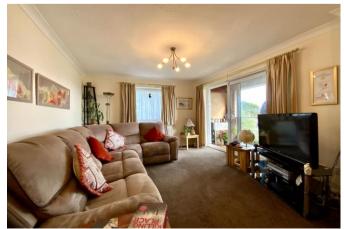

The private front door opens into a spacious hallway which has two useful storage cupboards and leads to the double aspect lounge/diner, measuring approx. 20' in length and has sliding doors to the private balcony - enjoying lovely views towards the sea. The kitchen also has sea glimpses, and is fitted with modern gloss-white units, there is a breakfast bar, built-in oven, microwave and gas hob, along with an integrated fridge/freezer and space for a washing machine.